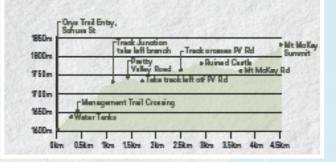

PART-DAY WALKS Short hikes close to the village, best approached in a few hours or full morning/afternoon

# Hike to the spectacular Rocky Valley Lake through Falls Creek's cross country ski trails and Nordio Bowl. Pretty Valley Rd Intersection Pipeline Traile xit from Worsbets Rerable 1600-











## **FALLS CREEK FALLS**

A short walk from the village, Falls Creek Falls are an easy to access spot for a quick hike and offer a great insight into the regenerating flora from the 2003 alpine bushfires.





across Falls Creek and the Booone High Plains.





FOR INFORMATION ON TRAILS AND CONDITIONS **OUTSIDE FALLS CREEK RESORT BOUNDARIES CONTACT PARKS VICTORIA - 131 963** 

## EXTENSIVE WALKS & RIDES Set aside most of the day for longer and more technical hikes.







## HEATHY SPUR

A 10km walk to return, this is a true high country hike across the natural landscape of the sprawling Bogong High Plains and taking in terrain damaged in the 2003 and 2006 bushfires.









Take a full day's hike out to the pretty grounds of the Tawonga Huts. Mostly hiking on dirt trails this course takes you past highlights of Mt McKay and the Pretty Valley Lake and Horsevards.



# One of the Dirty Dozen series of iconic rides in North East Victoria, the Mt McKay loop is a dirt climber's dream with a fast ride down.



Make a day of the ride for an often