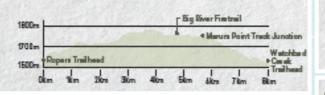

# Hike to the spectacular Rocky Valley Lake through Falls Creek's cross country ski trails and Nordio Bowl. Pretty Valley Rd Intersection Pipeline Traile xit from Worsbets Rerable 1600-