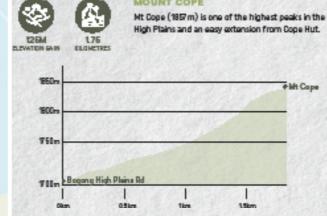

# One of the Dirty Dozen series of iconic rides in North East Victoria, the Mt McKay loop is a dirt climber's dream with a fast ride down.

Make a day of the ride for an often technical yet rewarding haul