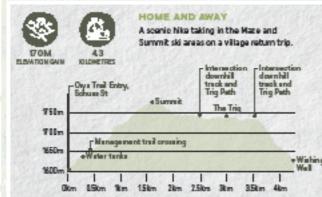

PART-DAY WALKS Short hikes close to the village, best approached in a few hours or full morning/afternoon

# Hike to the spectacular Rocky Valley Lake through Falls Creek's cross country ski trails and Nordio Bowl. Pretty Valley Rd Intersection Pipeline Traile xit from Worsbets Rerable 1600-











## **FALLS CREEK FALLS**

A short walk from the village, Falls Creek Falls are an easy to access spot for a quick hike and offer a great insight into the regenerating flora from the 2003 alpine bushfires.





across Falls Creek and the Booone High Plains.





FOR INFORMATION ON TRAILS AND CONDITIONS **OUTSIDE FALLS CREEK RESORT BOUNDARIES CONTACT PARKS VICTORIA - 131 963** 

## EXTENSIVE WALKS & RIDES Set aside most of the day for longer and more technical hikes.







## HEATHY SPUR

A 10km walk to return, this is a true high country hike across the natural landscape of the sprawling Bogong High Plains and taking in terrain damaged in the 2003 and 2006 bushfires.









Take a full day's hike out to the pretty grounds of the Tawonga Huts. Mostly hiking on dirt trails this course takes you past highlights of Mt McKay and the Pretty Valley Lake and Horsevards.



# One of the Dirty Dozen series of iconic rides in North East Victoria, the Mt McKay loop is a dirt climber's dream with a fast ride down.



Make a day of the ride for an often te