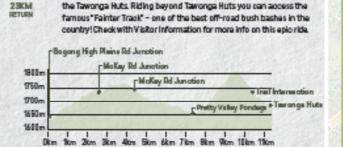

through Pretty Valley and Ruined Castle to the beautiful grounds of

the Tawonga Huts. Riding beyond Tawonga Huts you can access the

MOUNT NELSE RIDE

**ENSURE YOU ARE PREPARED WITH** ADEQUATE WATER DUE TO LIMITED **REFILL POINTS IN NATIONAL PARK** 