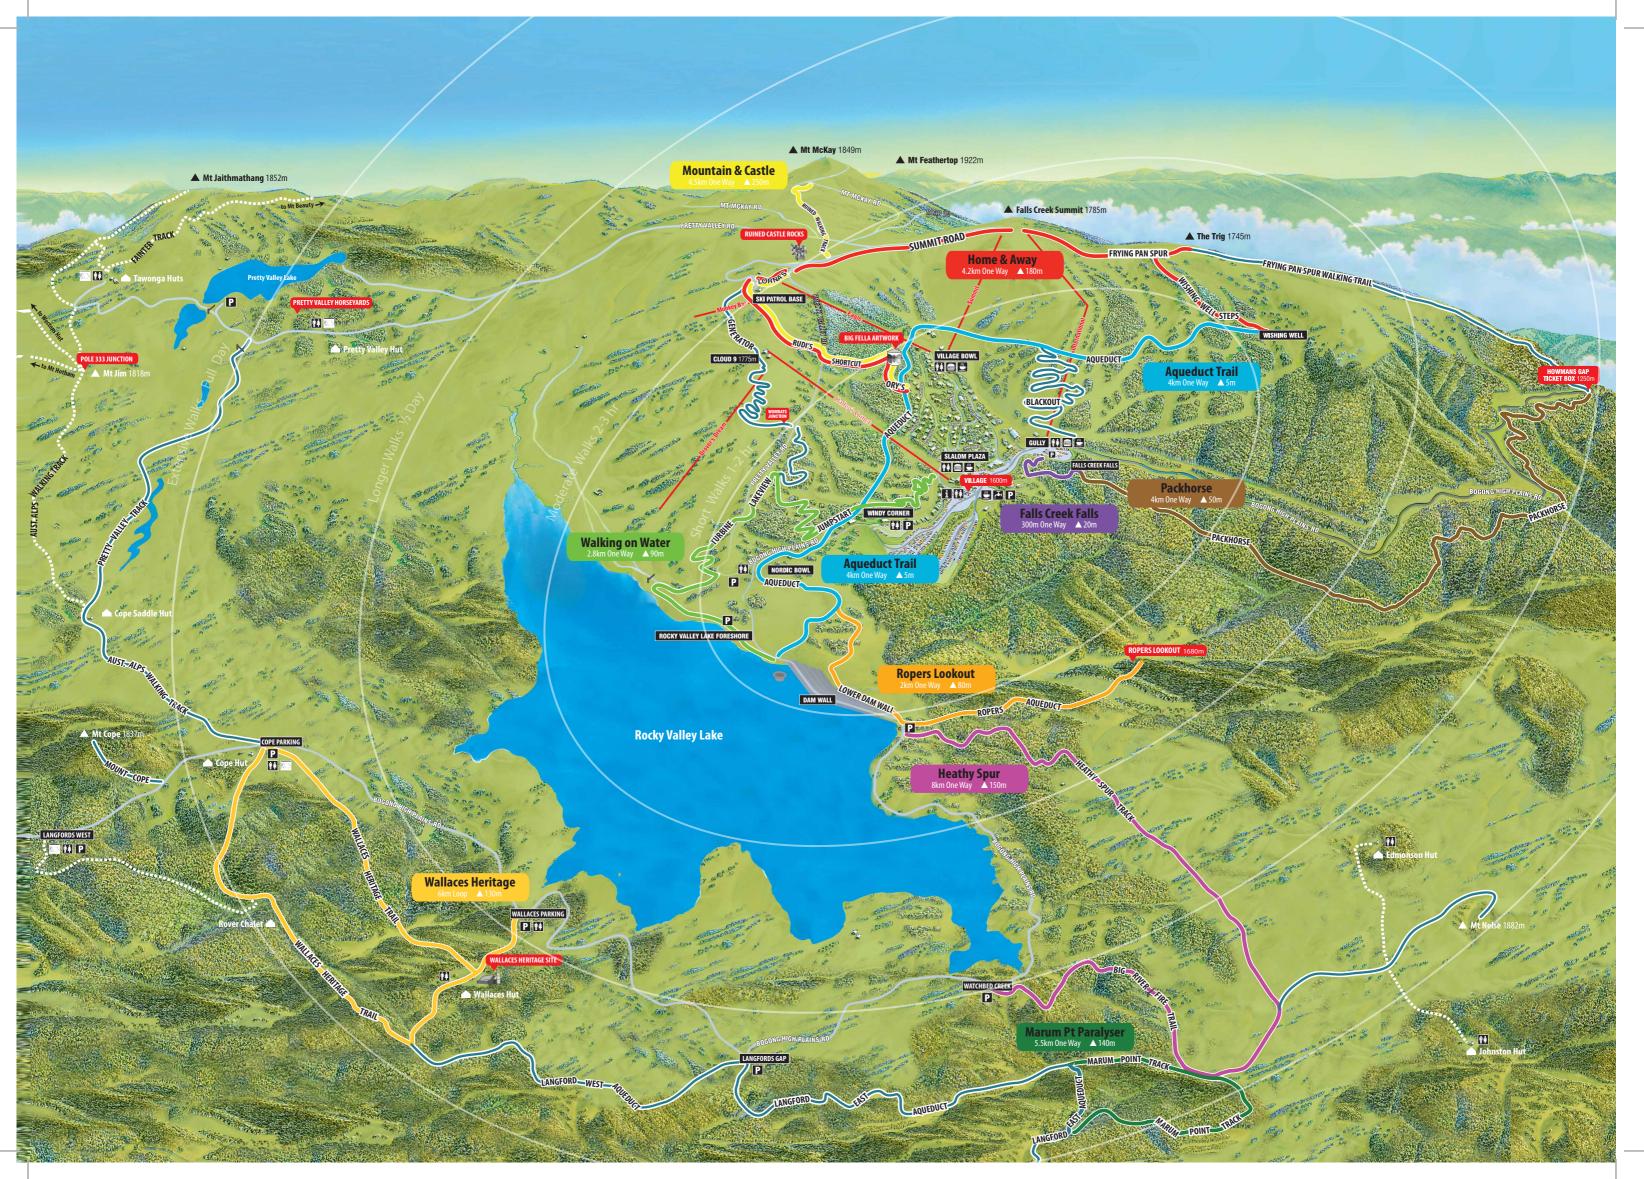

## HEATHY SPUR

A 10km walk to return, this is a true high country hike across the natural landscape of the sprawling Bogong High Plains and taking in terrain damaged in the 2003 and 2006 bushfires.

Take a full day's hike out to the pretty grounds of the Tawonga Huts. Mostly hiking on dirt trails this course takes you past highlights of Mt McKay and the Pretty Valley Lake and Horsevards.