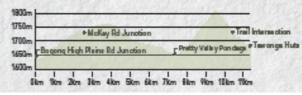

## HEATHY SPUR

A 10km walk to return, this is a true high country hike across the natural landscape of the sprawling Bogong High Plains and taking in terrain damaged in the 2003 and 2006 bushfires.

Take a full day's hike out to the pretty grounds of the Tawonga Huts. Mostly hiking on dirt trails this course takes you past highlights of Mt McKay and the Pretty Valley Lake and Horsevards.