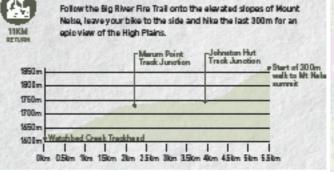

through Pretty Valley and Ruined Castle to the beautiful grounds of

the Tawonga Huts. Riding beyond Tawonga Huts you can access the

MOUNT NELSE RIDE

**ENSURE YOU ARE PREPARED WITH** ADEQUATE WATER DUE TO LIMITED **REFILL POINTS IN NATIONAL PARK** 