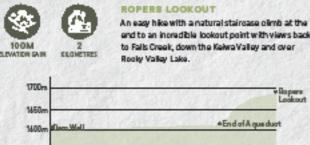

PART-DAY WALKS Short hikes close to the village, best approached in a few hours or full morning/afternoon

# Hike to the spectacular Rocky Valley Lake through Falls Creek's cross country ski trails and Nordio Bowl. Pretty Valley Rd Intersection Pipeline Traile xit from Worsbets Rerable 1600-











## **FALLS CREEK FALLS**

A short walk from the village, Falls Creek Falls are an easy to access spot for a quick hike and offer a great insight into the regenerating flora from the 2003 alpine bushfires.





across Falls Creek and the Booone High Plains.





FOR INFORMATION ON TRAILS AND CONDITIONS **OUTSIDE FALLS CREEK RESORT BOUNDARIES CONTACT PARKS VICTORIA - 131 963** 

## EXTENSIVE WALKS & RIDES Set aside most of the day for longer and more technical hikes.







## HEATHY SPUR

A 10km walk to return, this is a true high country hike across the natural landscape of the sprawling Bogong High Plains and taking in terrain damaged in the 2003 and 2006 bushfires.









Take a full day's hike out to the pretty grounds of the Tawonga Huts. Mostly hiking on dirt trails this c