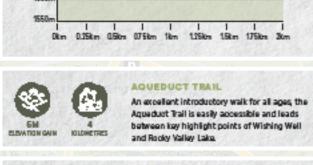

## **FALLS CREEK FALLS**

A short walk from the village, Falls Creek Falls are an easy to access spot for a quick hike and offer a great insight into the regenerating flora from the 2003 alpine bushfires.