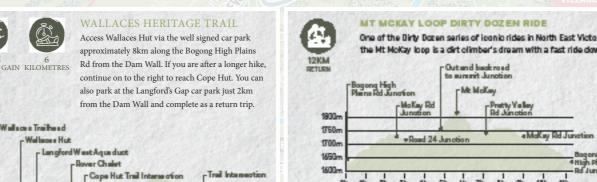

# One of the Dirty Dozen series of iconic rides in North East Victoria, the Mt McKay loop is a dirt climber's dream with a fast ride down.

Make a day of the ride for an often technical yet rewarding haul