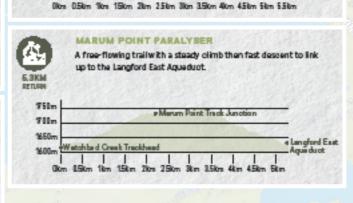

r and more technical hikes.







## HEATHY SPUR

A 10km walk to return, this is a true high country hike across the natural landscape of the sprawling Bogong High Plains and taking in terrain damaged in the 2003 and 2006 bushfires.









Take a full day's hike out to the pretty grounds of the Tawonga Huts. Mostly hiking on dirt trails this course takes you past highlights of Mt McKay and the Pretty Valley Lake and Horsevards.



# One of the Dirty Dozen series of iconic rides in North East Victoria, the Mt McKay loop is a dirt climber's dream with a fast ride down.



Make a day of the ride for an often technical yet rewarding haul

through Pretty Valley and Ruined Castle to the beautiful grounds of

the Tawonga Huts. Riding beyond Tawonga Huts you can access the



MOUNT NELSE RIDE



**ENSURE YOU ARE PREPARED WITH** ADEQUATE WATER DUE TO LIMITED **REFILL POINTS IN NATIONAL PARK** 

## ALPINE NATIONAL PARK SAFETY & REGULATIONS PARKS VICTORIA