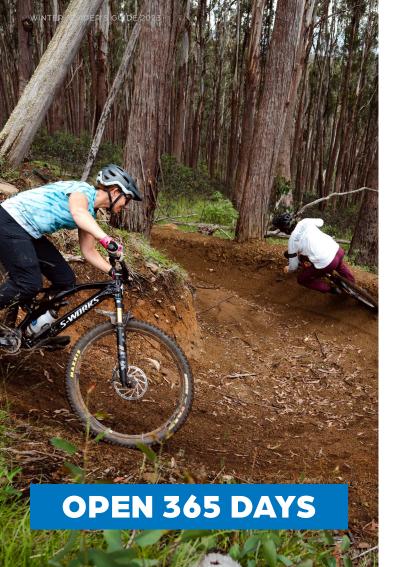

#### **FALLS CREEK MOUNTAIN BIKE PARK**

**Falls Creek Mountain Bike Park** is over 50kms of world class gravity trails, high in the rooftop of Victorian Alpine National Park. Designed and built by World Trail, Falls Creek's Park is a showcase of gravity and flow in beautiful alpine terrain. Last summer we opened 4 brand new trails.

Open between November and April the park is ideal for intermediates and beginners with challenges for the advanced as well. Greenline is an awesome trail from Summit to Lakeside with 5km of beginners descent. Stepping it up a few notches, Big Fella joins Flowtown and High Voltage as an epic bash for the more experienced. All trails start and finish within the resort and weekend bike shuttles make for endless rides without the uphill grind.