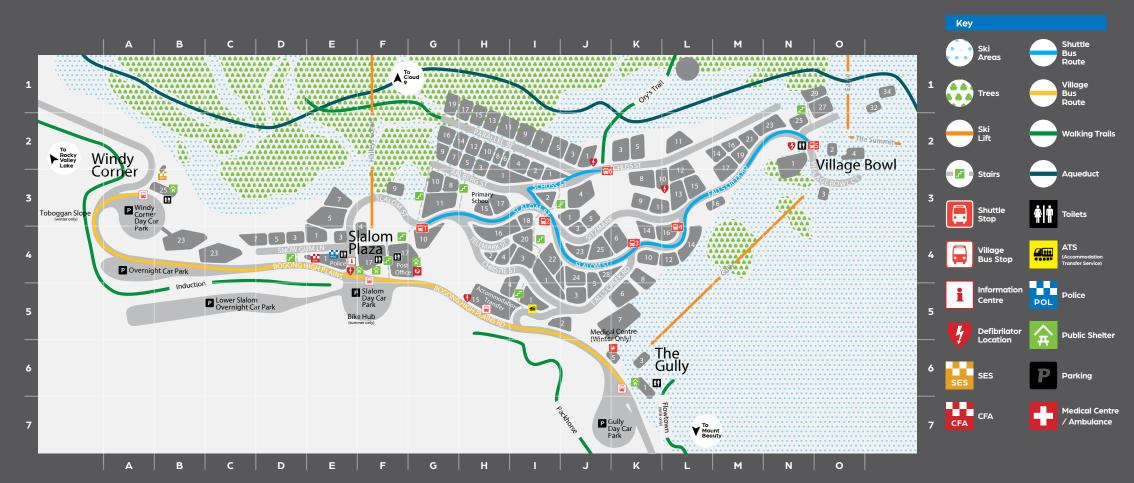

#### **PARKING FOR DAY TRIPS**

You can self-park in the Gully, Slalom North or Windy Corner Day Car Parks, these are located on the village map at the back of this guide.

#### **PARKING FOR OVERNIGHT STAYS**

The Accommodation Transfer Service (ATS) provides a ticketed transport system to your lodge when the village is snowbound. ATS will also provide transport for your departure date back to the ATS terminal – make sure you book your pick-up time especially during peak periods.

# **GETTING AROUND**

A free oversnow shuttle service circulates along designated routes through the village between 8am and 5:30pm daily on a 20-minute cycle, depending on demand. This service will extend to 9pm on Night Skiing evenings. Due to space restrictions no luggage is allowed except skis, snowboards and personal shopping. Please queue at the nominated shuttle stop locations and be aware that passenger preference may be given to families with young children and the mobility impaired.

This free shuttle bus service travels along the Bogong High Plains Road between Windy Corner, Slalom Plaza ATS and the Gully on a 15 minute cycle between 8am and 5:30pm daily. No luggage is allowed except for skis, snowboards and personal shopping. Use this bus to access the Windy Corner Toboggan Slope, Cross Country Ski Trails and Gully Chairlift to the Village Bowl.

Everything at Falls Creek Village is within walking distance but a little local knowledge can help you get around faster. Familiarise yourself with our fast-track stairs and fixed walkways for some handy shortcuts through the village.

For the quickest path through the centre of the village, the well-lit stairs behind the ATS Terminal offer direct access from the bottom to the top of the village.