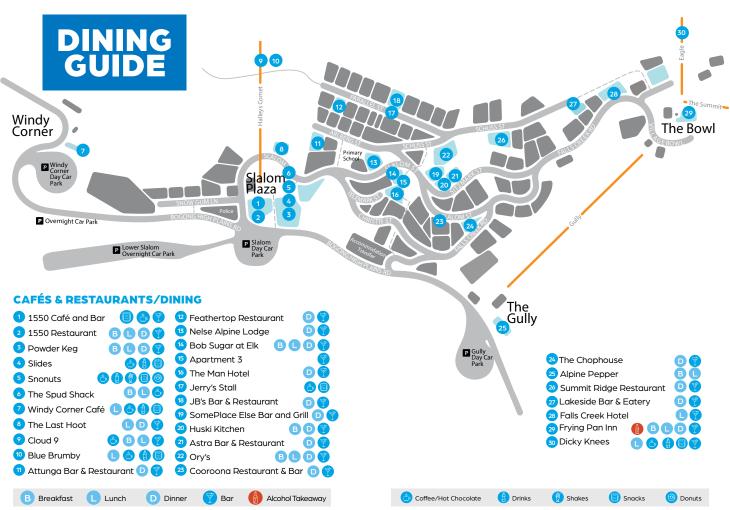

#### **BDD** 1550 CAFE & 1550 RESTAURANT

#### Slalom Plaza, (03) 5732 8000

1550 Café is your go-to spot for coffee, drinks, togsties and treats. At the bottom of the Hallevs Comet Chair Lift, it's easily accessed and a great place to meet your mates for brekkie or lunch. J ust next door you'll find 1550 restaurant, a classic modern Australian lunch and dinner spot.