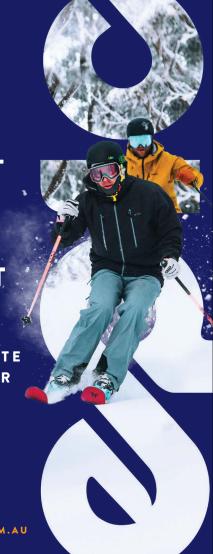

THE BEST BRING A MATE DEAL YET

NOW SAVE 50%
OFF BRING A MATE
LIFT TICKETS FOR
OVER HALF THE
2023 SEASON!