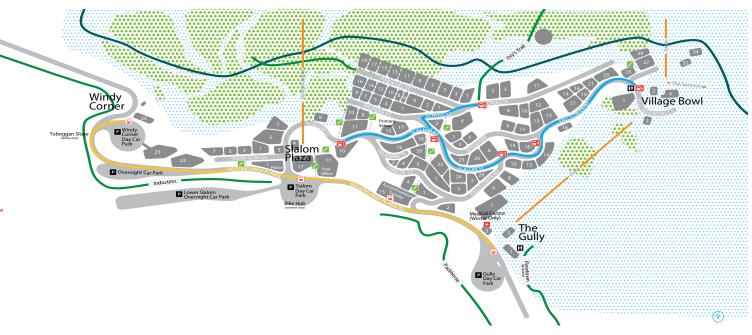

#### **PARKING FOR DAY TRIPS**

You can self-park in the Gully, Slalom North or Windy Corner Day Car Parks, these are located on the village map at the back of this guide.

#### **PARKING FOR OVERNIGHT STAYS**

The Accommodation Transfer Service (ATS) provides a ticketed transport system to your lodge when the village is snowbound. ATS will also provide transport for your departure date back to the ATS terminal – make sure you book your pick-up time especially during peak periods.

# **GETTING AROUND**

A free oversnow shuttle service circulates along designated routes through the village between 8am and 5:30pm daily on a 20-minute cycle, depending on demand. This service will extend to 9pm on Night Skiing evenings. Due to space restrictions no luggage is allowed except skis, snowboards and personal shopping. Please queue at the nominated shuttle stop locations and be aware that passenger preference may be given to families with young children and the mobility impaired.

This free shuttle bus service travels along the Bogong High Plains Road between Windy Corner, Slalom Plaza ATS and the Gully on a 15 minute cycle between 8am and 5:30pm daily. No luggage is allowed except for skis, snowboards and personal shopping. Use this bus to access the Windy Corner Toboggan Slope, Cross Country Ski Trails and Gully Chairlift to the Village Bowl.