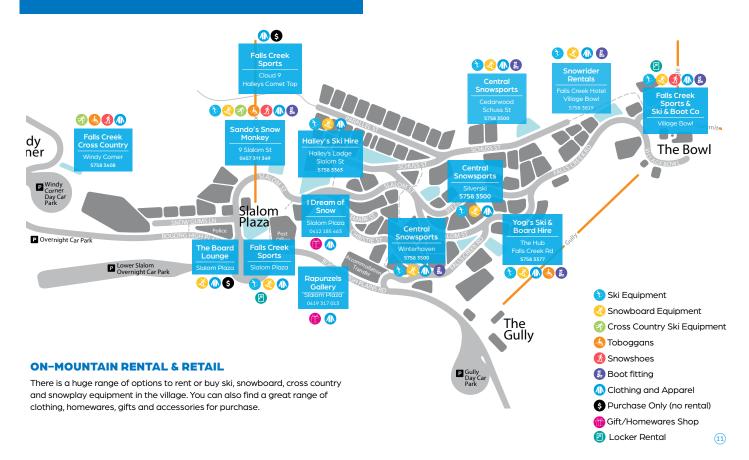

#### **RENTING EQUIPMENT**

See pages 18–19 for outlets offering cross-country rental equipment in the Falls Creek village. Outlets in the Kiewa Valley on the way to Falls Creek also offer cross-country rentals.

# EQUIPMENT HIRE & RETAIL SHOPS