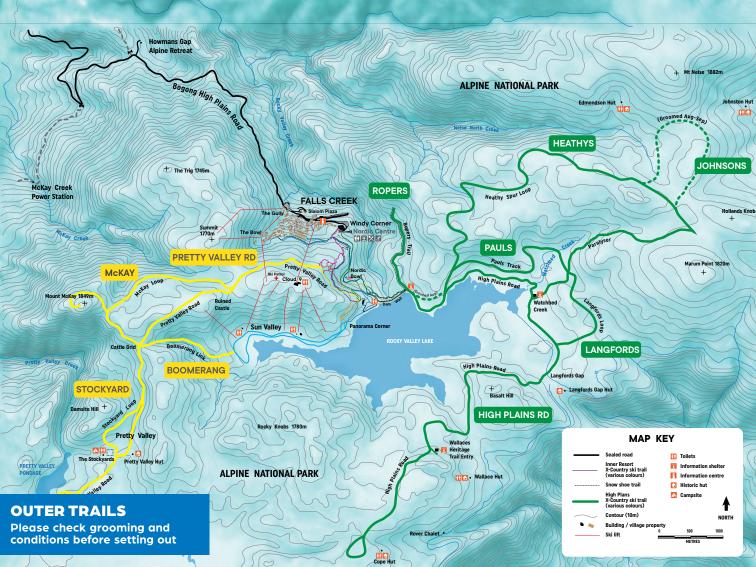

WINTER EVENTS CALENDAR

Falls Creek is renowned as Australia's home of Cross Country with some of the best terrain in Australia. The Resort boasts over 65km of world–class trails that are groomed daily. Free to access and easy to learn, the sport is a great low cost introduction to the snow.

#### **FALLS CREEK CROSS COUNTRY**

Cross Country Skiing is a huge part of the unique activity base that makes Falls Creek so special, and it includes more than you may think. Skating on fast corduroy trails, exploring new terrain off-piste in the National Park, making tele carves down the lift-accessed runs – it is all part of this booming winter snowsport.

#### **RENTING EQUIPMENT**

See pages 18–19 for outlets offering cross-country rental equipment in the Falls Creek village. Outlets in the Kiewa Valley on the way to Falls Creek also offer cross-country rentals.

#### **LESSONS, CLINICS & TOURS**

Even if it is your first time on snow we recommend instruction and training to get you started. Falls Creek XC is there to help you get your ski on from beginners through to experienced skaters.