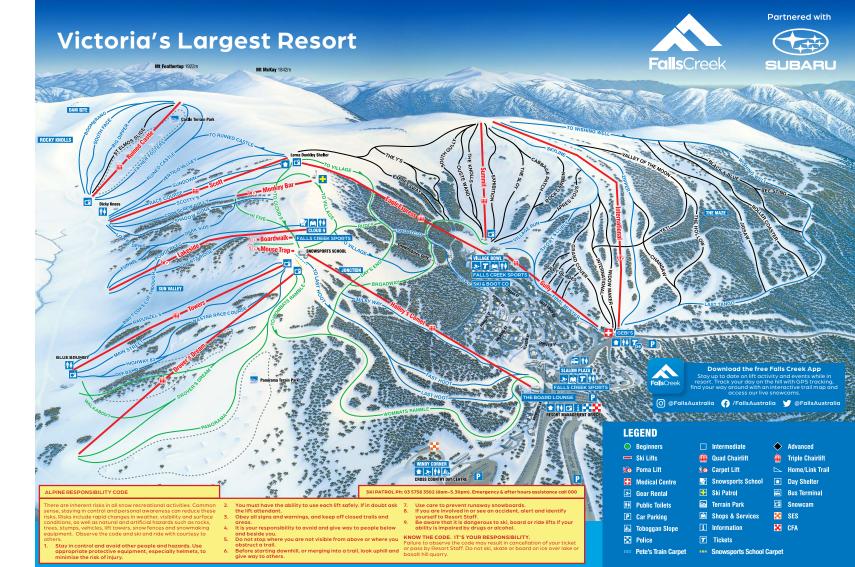

#### **PARKING FOR DAY TRIPS**

You can self-park in the Gully, Slalom North or Windy Corner Day Car Parks, these are located on the village map at the back of this guide.

This free shuttle bus service travels along the Bogong High Plains Road between Windy Corner, Slalom Plaza ATS and the Gully on a 15 minute cycle between 8am and 5:30pm daily. No luggage is allowed except for skis, snowboards and personal shopping. Use this bus to access the Windy Corner Toboggan Slope, Cross Country Ski Trails and Gully Chairlift to the Village Bowl.

#### **TOBOGGANING**

Tobogganing can be enjoyed on the dedicated toboggan slope located at Windy Corner. Toboggans are available to hire from the Windy Corner Cafe, Halley's Ski Hire, Yogi's and Central Snowsports in the village. You can also bring your own as long as it complies with regulations.

A brand new carpet is now available to assist you in getting back up the slope safely and easily. To ensure safety on the toboggan slope you will need to book a timeslot through fallscreek.com.au/tobogganing.