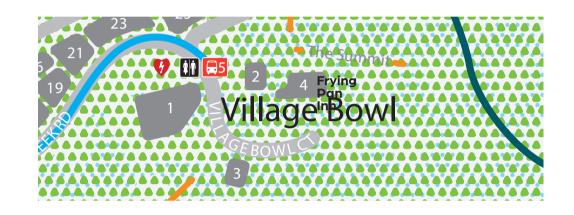

## **Windy Corner**

Head to the dedicated toboggan slope at Windy Corner for the best place to experience the fun of tobogganing.

Windy Corner is also the best place to access the Cross-Country (XC) trails at Falls Creek. You can organise XC ski hire, grab a coffee and snack from the Windy Corner Café (open in Winter) and get a map to explore the trails on the surrounding Bogong High Plains.