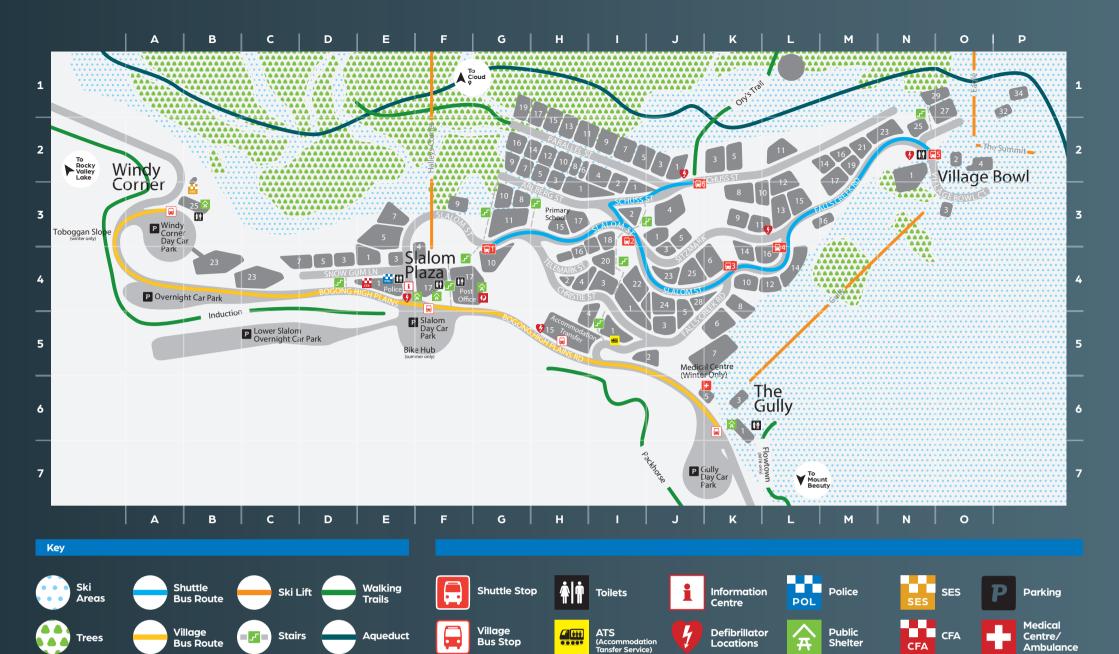

#### Slalom Plaza

Slalom Plaza is a hub of activity in Winter and is the home base of many of the Summer events.

At Slalom Plaza, you'll find the Foodworks Supermarket, Australia Post, the Visitors Information Centre as well as great places to eat and drink all-year round. Immerse yourself in the history of Falls Creek at the Falls Creek Museum.

In Winter, head to Slalom Plaza to access Halley's Comet Chairlift for the fastest and easiest access to Ski School and Cloud 9 Restaurant. In Summer, grab a picnic and a spot on the lawn, with views of Spion Kopje in the background, you can plan your next Summer adventure at Falls Creek.