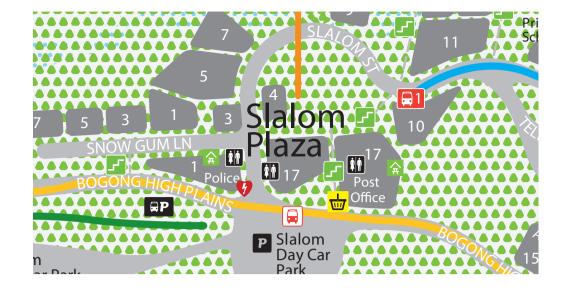

## **Village Bowl**

The Village Bowl is where the slopes meet the village. In Winter, the Village Bowl is where you can ski or snowboard down to lunch and après in style. At the bottom of the Summit Chairlift stands the Frying Pan Inn, a Falls Creek institution that's open for most of the year.

In Summer, you'll find the Village Bowl coming alive with activity. There are tennis courts, a bike pump track, and the Aqueduct Trail is accessible.