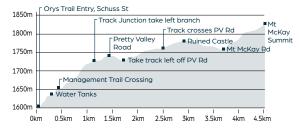

### **TAKE THE HIGH ROAD**

1-2 HOURS

### Good for:

Providing one of the best views of the alpine region, Mt McKay is Australia's highest drivable point at 1842m. The road up is a 20 minute drive on gravel roads and also can be linked out with Pretty Valley lake and huts! On a clear day it's possible to see hundreds of kilometres in all directions and across to all the major Victorian landmarks including Mt Bogong and Mt Feathertop. For a real treat head up at sunset with something cool and bubbly.