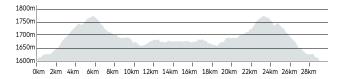

Steep climbs, tight curves and epic views. You haven't experienced alpine road perfection until you've ridden the Bogong Alpine Way.

Falls Creek has a huge reputation when it comes to road riding, thanks largely to the resort's unique dual approach perspective for spectacular climbs from Mount Beauty and Omeo. At 1600m+ there are recognised benefits in training at altitude so it's an easy task to combine holiday time with that all-important training regime.

From Falls Creek the 235km Alpine Loop stretches in each direction and circumnavigates the Alpine National Park. Be wary though – there is a reason they call this Peaks Challenge Falls Creek route Australia's toughest single-day ride.

### MT BEAUTY APPROACH

The climb to Falls Creek is one of the longest and most picturesque in the Australian Alps. There are plenty of rest sections early before a steady climb once beyond Bogong Village.

### **OMEO APPROACH (BACK OF FALLS)**

The back approach to Falls Creek is easy for the first stretch from the Blue Duck Inn until a grueling 9km, ascent at 10% makes this one of the most challenging climbs in Victoria.