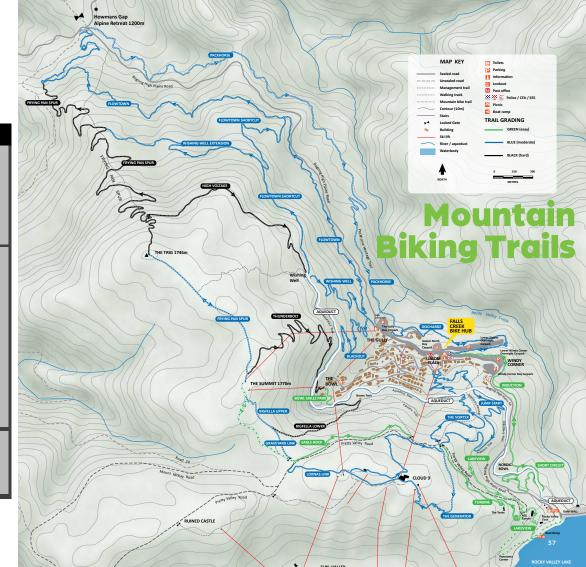

### MOUNTAIN BIKE TRAILS AQUEDUCT 4.5km Multi-direction LAKEVIEW 1.5km Flow Descent INDUCTION 2.3km Multi-direction SHORT CIRCUIT 2.3km Loop EAGLE ROCK 2.9km Descent SKILLS PARK 0.5km Flow Descent TURBINE 1.0km Descent VORTEX 2.2km Flow Descent THE GENERATOR 3.2km Loop LORNA'S LINK 0.6km Climb FRYING PAN SPUR 1.3km Multi-direction WISHING WELL 1.3km Flow Descent BLACKOUT 1.4km Switchback Climb GRAVEYARD 0.6km Climb JUMPSTART 1.9km Climb DISCHARGE 1.5km Multi-direction PACKHORSE 4.7km Climb FLOWTOWN 5.8km Flow Descent ■ WISHING WELL EXT 1.6km Flow Descent ■FLOWTOWN LINK 2.2km Flow Descent ■ BIG FELLA 1.3km Descent