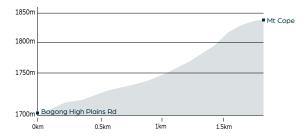

### **MOUNT COPE**

Mt Cope (1857m) is one of the highest peaks in the High Plains and an easy extension from Cope Hut.