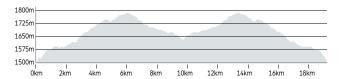

# **FALLS TO HOTHAM ALPINE** CROSSING

Rugged peaks, never-ending skies and vibrant, changing landscapes. This is the Bogong High Plains and you can experience it like never before by trekking between the alpine resorts of Falls Creek and Mt Hotham.

### INGLE DAY ROUTE - 25KM

This route takes hikers across the High Plains and past Mt McKay, Pretty Valley and the Falls Creek ski fields. Contact the Visitor Information Centre for the contact details for transport services.

### **THREE DAY ROUTE - 37KM**

This alternate route brings hikers into Falls Creek via Rocky Valley Lake with Wallace's Hut and Cope Hut highlights. Eco-friendly camping platforms are located at Cope Hut and Dibbins Hut and are available to book online at parkstay.vic.gov.au