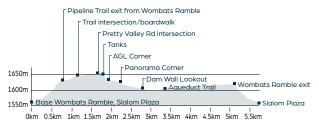

# **FALLS TO HOTHAM ALPINE** CROSSING

Rugged peaks, never-ending skies and vibrant, changing landscapes. This is the Bogong High Plains and you can experience it like never before by trekking between the alpine resorts of Falls Creek and Mt Hotham.

### INGLE DAY ROUTE - 25KM

This route takes hikers across the High Plains and past Mt McKay, Pretty Valley and the Falls Creek ski fields. Contact the Visitor Information Centre for the contact details for transport services.

### **THREE DAY ROUTE - 37KM**

This alternate route brings hikers into Falls Creek via Rocky Valley Lake with Wallace's Hut and Cope Hut highlights. Eco-friendly camping platforms are located at Cope Hut and Dibbins Hut and are available to book online at parkstay.vic.gov.au

Full detailed maps are available to purchase from the Visitor Information Centre.

The Falls to Hotham Alpine crossing is a true bucket list item.

FALLSCREEK.COM.AU

47