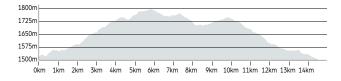

### TOUR OF THE TOP

14.3

### KILOMETRES RETURN

This is a great ride for newer riders looking to explore within the resort and see how their hill climbing legs are faring! With a decent climb out of the resort, it rewards riders with incredible views over the valleys and across the high plains before a wonderful descent back into the village.