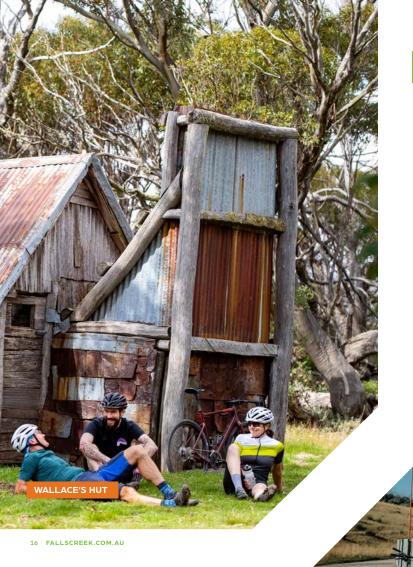

# Wallaces Heritage Trail

No trip to Falls is complete without a visit to Wallace's Hut – the oldest cattlemans hut in the Alpine National Park.

Wallace's Hut has been standing since 1889 and is a true piece of High Country history. The grounds are perfect for a picnic and nearby Cope Hut (circa 1929) is an easy addition to your visit. You can reach both huts with an easy walk or cycle from the car park for a 6km round trip.

Access Wallaces Hut via the well signed car park approximately 8km along the Bogong High Plains Rd from the lake wall. If you are after a longer hike, continue on to the right to reach Cope Hut. You can also park at the Langford's Gap car park just 2km from the Dam Wall and complete as a return trip.