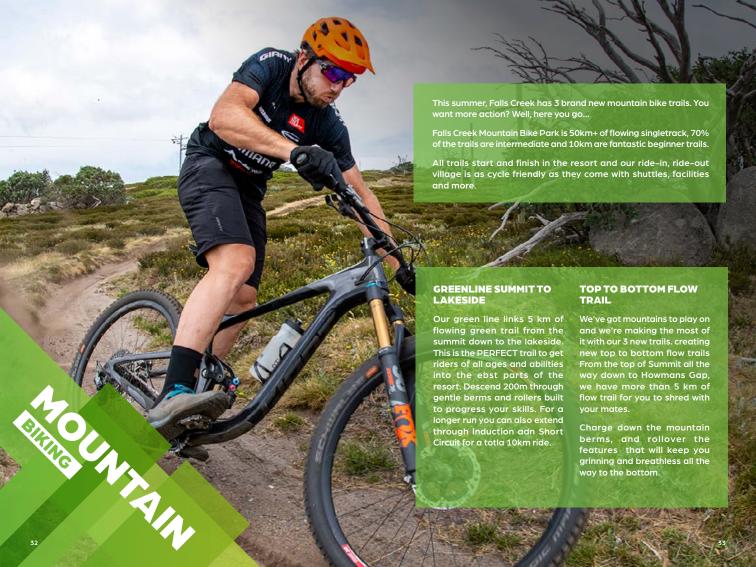

### Good for:

Families

Adventurers

We're big fans of downhill activity at Falls Creek, and following skiing and snowboarding some of our favourite things to do includes bikes.

For the adventurous and those who like to be reminded of the power of gravity, there's more than

There's beginner, intermediate and advanced trails for riders who are iust starting out, for those who are progressing, and the more advanced who are looking for a serious shred. Check out the Falls Creek listing on Trailforks for the full details of our MTB trails. Visit our website or the Visitor Information Centre for MTB and Gravel trail maps.

### MOUNTAIN BIKE TRAILS AQUEDUCT 4.5km Multi-direction LAKEVIEW 1.5km Flow Descent INDUCTION 2.3km Multi-direction SHORT CIRCUIT 2.3km Loop EAGLE ROCK 2.9km Descent SKILLS PARK 0.5km Flow Descent TURBINE 1.0km Descent VORTEX 2.2km Flow Descent THE GENERATOR 3.2km Loop LORNA'S LINK 0.6km Climb FRYING PAN SPUR 1.3km Multi-direction WISHING WELL 1.3km Flow Descent BLACKOUT 1.4km Switchback Climb GRAVEYARD 0.6km Climb JUMPSTART 1.9km Climb DISCHARGE 1.5km Multi-direction PACKHORSE 4.7km Climb FLOWTOWN 5.8km Flow Descent ■ WISHING WELL EXT 1.6km Flow Descent ■FLOWTOWN LINK 2.2km Flow Descent ■ BIG FELLA 1.3km Descent