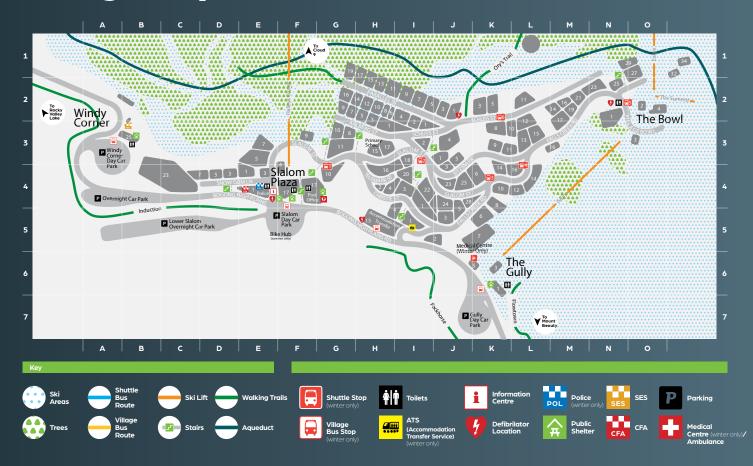

# **Village Services**

It's easy to walk around Falls Creek Village, as it's less than 1km from end to end so you can get to most places in a 20 minute walk.

### **VILLAGE HUBS**

Slalom Plaza and the Village Bowl are the two main village hubs and a great point for meeting with friends. The Plaza offers a lush village green and landscaped gateway, perfect for relaxing with a latte or a game of cricket. Head to the Bowl's impressive ski-field backdrop for a hit of tennis, a drink or a bite to eat. Just uphill, the Aqueduct Trail leads to some spectacular views close to the Wishing Well MTB trail.