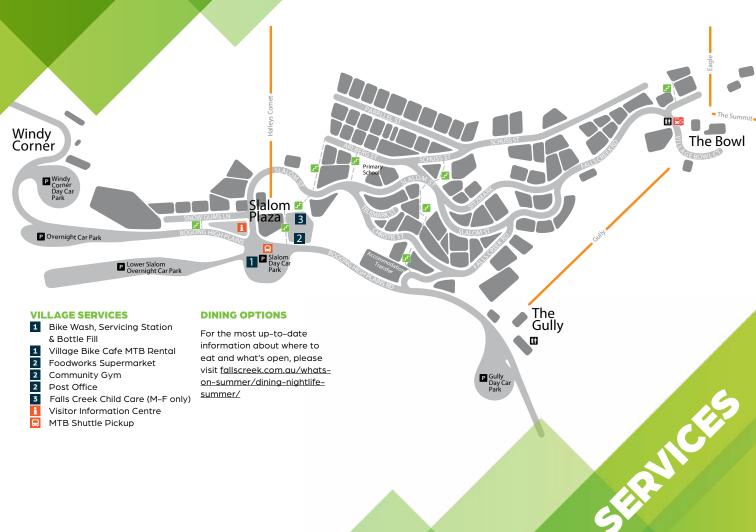

# **Village Services**

It's easy to walk around Falls Creek Village, as it's less than 1km from end to end so you can get to most places in a 20 minute walk.

### **VILLAGE HUBS**

Slalom Plaza and the Village Bowl are the two main village hubs and a great point for meeting with friends. The Plaza offers a lush village green and landscaped gateway, perfect for relaxing with a latte or a game of cricket. Head to the Bowl's impressive ski-field backdrop for a hit of tennis, a drink or a bite to eat. Just uphill, the Aqueduct Trail leads to some spectacular views close to the Wishing Well MTB trail.

### **FOODWORKS SUPERMARKET**

### fallscreek.com.au/supermarket

Foodworks Supermarket is located in Slalom Plaza and is open for fresh food and groceries. The supermarket also offers a range of additional services like a newsagent, bottle shop and ATM. Check their Facebook page for opening hours or call the Visitor Information Centre (03) 5758 1200.

### **COMMUNITY GYM**

### St Falls Resort Complex | Slalom Plaza

Keep in shape at the community gym – fully equipped with weights, spin bikes, treadmills, rowing machine and strength equipment. A pass is needed to access the gym which you can purchase as a single-visit, weekly, seasonal or annual pass. You can purchase these passes at the Visitor Information Centre.

### **TENNIS COURTS**

### Village Bowl | 5758 1202

The Village Bowl tennis courts are \$10 per hour to hire and include FREE racquet rental. You can also buy balls at \$1 each. Bookings can be made via the Visitor Information Centre.

### **POST OFFICE**

### Australia Post | St Falls Resort Complex | Slalom Plaza | 5758 3275

Directly in front of Foodworks, and with parking out the front, Falls Creek Post Office operates weekdays with most Australia Post services available.