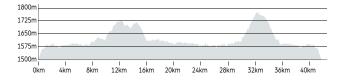

Steep climbs, tight curves and epic views. You haven't experienced alpine road perfection until you've ridden the Bogong Alpine Way.

Falls Creek has a huge reputation when it comes to road riding, thanks largely to the resort's unique dual approach perspective for spectacular climbs from Mount Beauty and Omeo. At 1600m+ there are recognised benefits in training at altitude so it's an easy task to combine holiday time with that all-important training regime.

From Falls Creek the 235km Alpine Loop stretches in each direction and circumnavigates the Alpine National Park. Be wary though – there is a reason they call this Peaks Challenge Falls Creek route Australia's toughest single-day ride.

### MT BEAUTY APPROACH

The climb to Falls Creek is one of the longest and most picturesque in the Australian Alps. There are plenty of rest sections early before a steady climb once beyond Bogong Village.

### **OMEO APPROACH (BACK OF FALLS)**

The back approach to Falls Creek is easy for the first stretch from the Blue Duck Inn until a grueling 9km, ascent at 10% makes this one of the most challenging climbs in Victoria.