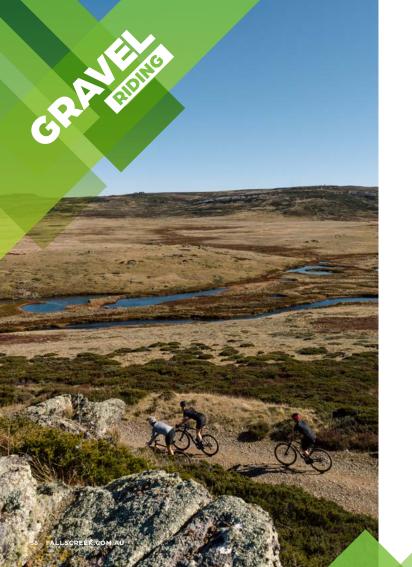

We're all explorers at heart and backcountry gravel riding is the ideal vehicle for those seeking adventure and space out beyond the resort boundaries. With an incredible network of gravel and backcountry riding routes weaving their way across the Bogong High Plains, Falls Creek is the perfect gateway for your next trip.

With options ranging from smooth and idyllic aqueduct trails right through to all day alpine epics, the rewards are waiting for those willing to push on just a little farther. With the ability to link backcountry rides into the network of singletrack and trails in our MTB park, the only real limit to how far you can go is yourself.

We've curated some of our favourite routes on the next pages and graded them accordingly. All of the routes are perfectly passable on a gravel bike but for some it may be easier tackled on a MTB due to the challenging nature of the terrain. All riders heading out into backcountry and terrain of the Alpine National Park should be independent and prepared, riders should not head out alone. The weather and conditions in the alpine environment can deteriorate rapidly and riders should as a minimum carry with them: