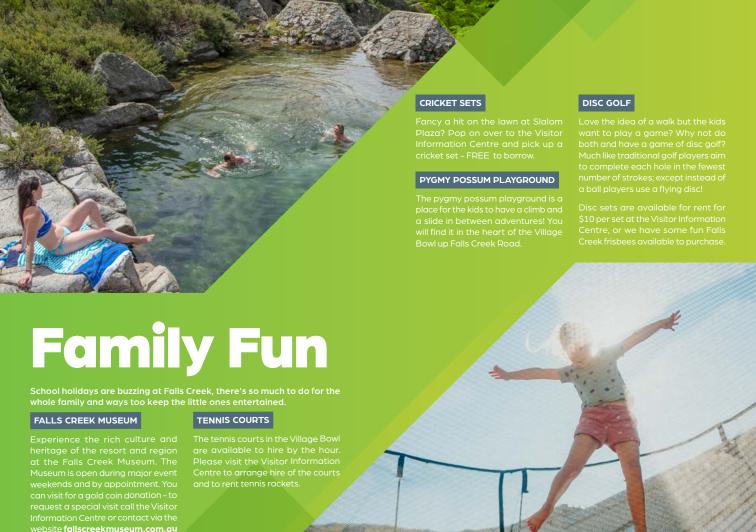

# Falls Creek Must Do List

Falls Creek features a stunning natural environment and there is so much to see and do. Here's a little list of our top tips to live like a local.

### **ROCKEY VALLEY LAKE**

Bike, hike or drive out to Rocky Valley Lake for water-based fun at altitude. Grab your bathers and a picnic for a gorgeous day by the water. There is great trout fishing at the lake, so pick-up your fishing rod (and fishing licence) and throw in a line. The water is clear, inviting and very invigorating.

You can also explore the waters with a paddle experience from Peak Adventure. They've got kayaks and stand-up paddle boards for hire, and are happy to give you hints and tips if you've never tried it before.

### Village Bowl | 5758 1202

The Village Bowl tennis courts are \$10 per hour to hire and include FREE racquet rental. You can also buy balls at \$1 each. Bookings can be made via the Visitor Information Centre.

### **ROCKY VALLEY FORESHORE**

Just a short distance from the village, the lake provides a water playaround for a range of aguatic activities. Head to the foreshore area (just before the dam wall) for grassy banks, picnic spots and a safe entry point to paddle or swim. The water is cool all summer long, perfect for a refreshing dip on a hot summer's day.