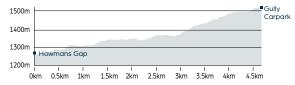

### **HEATHY SPUR**

A 10km walk to return, this is a true high country hike across the natural landscape of the sprawling Bogong High Plains and taking in terrain damaged in the 2003 and 2006 bushfires.

### **TAWONGA HUTS**

Take a full day's hike out to the pretty grounds of the Tawonga Huts. Mostly hiking on dirt trails, this route takes you past highlights of Mt McKay, Pretty Valley Lake and Horse Yards.