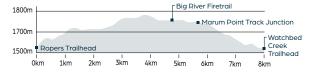

### **ROPERS LOOKOUT**

An easy hike with a natural staircase climb at the end to an incredible lookout point with views back to Falls Creek, down the Kiewa Valley and over Rocky Valley Lake.