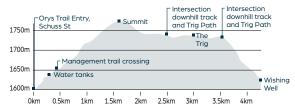

### **AQUEDUCT TRAIL**

An excellent introductory walk for all ages, the Aqueduct Trail is easily accessible and leads between key highlight points of Wishing Well and Rocky Valley Lake.

### HOME AND AWAY

A scenic hike taking in the Maze and Summit ski areas on a village return trip.

### **WALKING ON WATER**

Hike to the spectacular Rocky Valley Lake through Falls Creek's cross country ski trails and Nordic Bowl.

### **ROPERS LOOKOUT**

An easy hike with a natural staircase climb at the end to an incredible lookout point with views back to Falls Creek, down the Kiewa Valley and over Rocky Valley Lake.

### **FALLS CREEK FALLS**

A short walk from the village, Falls Creek Falls are an easy to access spot for a quick hike and offer a great insight into the regenerating flora from the 2003 aloine bushfires.