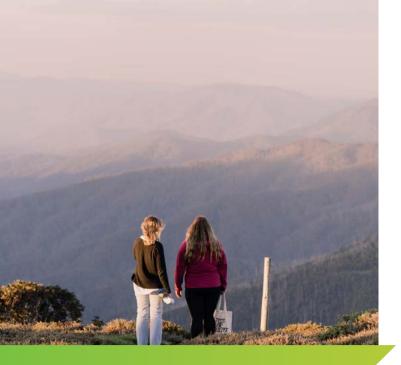

## WALK TO ROPERS LOOKOUT

1/2 DAY

### Good for:

Just over the other side of the dam is the wonderful Ropers Lookout, a great half day walk. This route meanders along a quiet aqueduct before it takes you up through the snow gums to the rocky outcrop of Ropers Lookout, named after an old cattleman