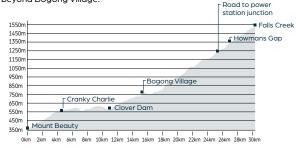

### MT BEAUTY APPROACH

The climb to Falls Creek is one of the longest and most picturesque in the Australian Alps. There are plenty of rest sections early before a steady climb once beyond Bogong Village.