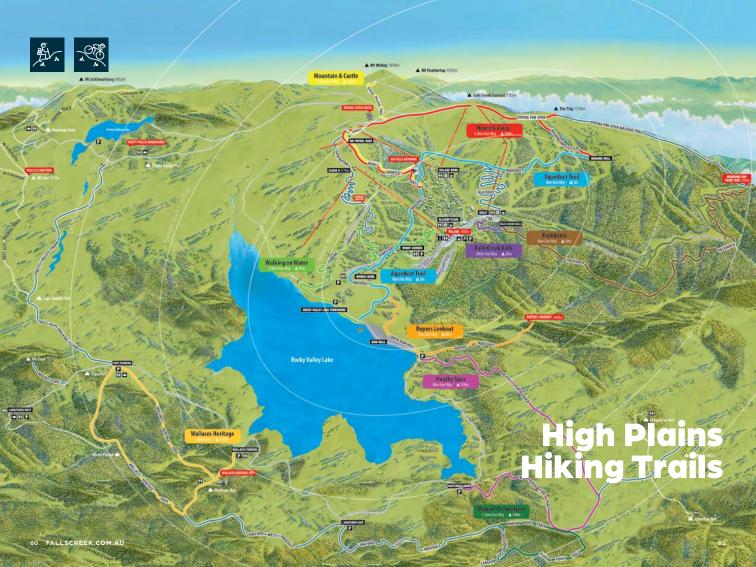

# **Hiking Trails**

### **AQUEDUCT TRAIL**

An excellent introductory walk for all ages, the Aqueduct Trail is easily accessible and leads between key highlight points of Wishing Well and Rocky Valley Lake.

### **PACKHORSE HERITAGE TRAIL**

Retrace the historic trail used by pioneers of the Falls Creek & Bogong High Plains region.

### HOME AND AWAY

A scenic hike taking in the Maze and Summit ski areas on a village return trip.

### **WALKING ON WATER**

Hike to the spectacular Rocky Valley Lake through Falls Creek's cross country ski trails and Nordic Bowl.

### **ROPERS LOOKOUT**

An easy hike with a natural staircase climb at the end to an incredible lookout point with views back to Falls Creek, down the Kiewa Valley and over Rocky Valley Lake.

### **FALLS CREEK FALLS**

A short walk from the village, Falls Creek Falls are an easy to access spot for a quick hike and offer a great insight into the regenerating flora from the 2003 aloine bushfires.