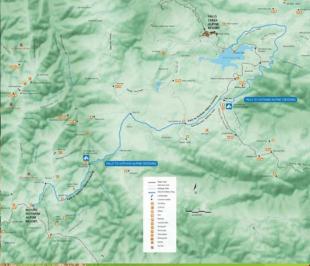

# **FALLS TO HOTHAM ALPINE** CROSSING

Rugged peaks, never-ending skies and vibrant, changing landscapes. This is the Bogong High Plains and you can experience it like never before by trekking between the alpine resorts of Falls Creek and Mt Hotham.

### INGLE DAY ROUTE - 25KM

This route takes hikers across the High Plains and past Mt McKay, Pretty Valley and the Falls Creek ski fields. Contact the Visitor Information Centre for the contact details for transport services.

### **THREE DAY ROUTE - 37KM**

This alternate route brings hikers into Falls Creek via Rocky Valley Lake with Wallace's Hut and Cope Hut highlights. Eco-friendly camping platforms are located at Cope Hut and Dibbins Hut and are available to book online at parkstay.vic.gov.au

Full detailed maps are available to purchase from the Visitor Information Centre.

The Falls to Hotham Alpine crossing is a true bucket list item.

FALLSCREEK.COM.AU

47