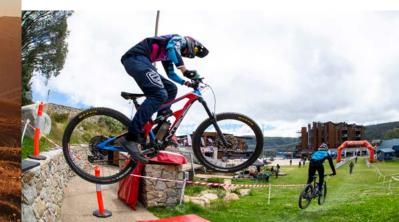

### Good for:

Families

Adventurers

We're big fans of downhill activity at Falls Creek, and following skiing and snowboarding some of our favourite things to do includes bikes.

For the adventurous and those who like to be reminded of the power of gravity, there's more than

There's beginner, intermediate and advanced trails for riders who are iust starting out, for those who are progressing, and the more advanced who are looking for a serious shred. Check out the Falls Creek listing on Trailforks for the full details of our MTB trails. Visit our website or the Visitor Information Centre for MTB and Gravel trail maps.

### MOUNTAIN BIKE TRAILS AQUEDUCT 4.5km Multi-direction LAKEVIEW 1.5km Flow Descent INDUCTION 2.3km Multi-direction SHORT CIRCUIT 2.3km Loop EAGLE ROCK 2.9km Descent SKILLS PARK 0.5km Flow Descent TURBINE 1.0km Descent VORTEX 2.2km Flow Descent THE GENERATOR 3.2km Loop LORNA'S LINK 0.6km Climb FRYING PAN SPUR 1.3km Multi-direction WISHING WELL 1.3km Flow Descent BLACKOUT 1.4km Switchback Climb GRAVEYARD 0.6km Climb JUMPSTART 1.9km Climb DISCHARGE 1.5km Multi-direction PACKHORSE 4.7km Climb FLOWTOWN 5.8km Flow Descent ■ WISHING WELL EXT 1.6km Flow Descent ■FLOWTOWN LINK 2.2km Flow Descent ■ BIG FELLA 1.3km Descent