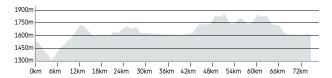

# **Hiking Trails**

### **AQUEDUCT TRAIL**

An excellent introductory walk for all ages, the Aqueduct Trail is easily accessible and leads between key highlight points of Wishing Well and Rocky Valley Lake.

### **PACKHORSE HERITAGE TRAIL**

Retrace the historic trail used by pioneers of the Falls Creek & Bogong High Plains region.

### HOME AND AWAY

A scenic hike taking in the Maze and Summit ski areas on a village return trip.

### **WALKING ON WATER**

Hike to the spectacular Rocky Valley Lake through Falls Creek's cross country ski trails and Nordic Bowl.

### **ROPERS LOOKOUT**

An easy hike with a natural staircase climb at the end to an incredible lookout point with views back to Falls Creek, down the Kiewa Valley and over Rocky Valley Lake.

### **FALLS CREEK FALLS**

A short walk from the village, Falls Creek Falls are an easy to access spot for a quick hike and offer a great insight into the regenerating flora from the 2003 aloine bushfires.