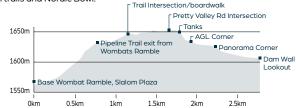

# GET YOUR BEARINGS IN THE VILLAGE

1/2 DAY

### Good for:

Find your way around the village by heading out for a stroll among the snowgums. Pop down to the Visitor Information Centre for the latest tips or download the village map and get out for a wander.

Village highlights include – Ski Wall at Diana Lodge, Possum Playground, the Big Fella Artwork up Ory's trail and of course a picture with the giant snowman!

Take a break and pop into one of the village cafes for a well deserved treat.