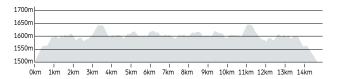

### **ROCKY VALLEY LAKE RETURN**

14.9

### KILOMETRES RETURN

This gentle ride is a perfect warm-up and ideal for those with younger riders looking to find a quiet route to explore. The push up to the aqueduct trail out of the village is the hardest bit, with predominately flat trails after this, taking you through the Nordic Bowl and out to the opposite side of the Rocky Valley Lake for a new perspective and perhaps some rock skimming or a picnic!