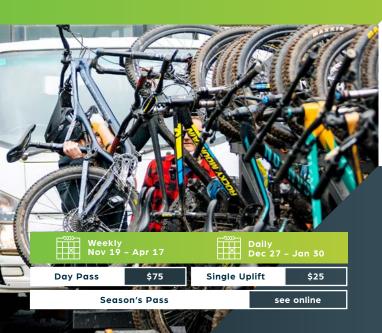

# **Shuttles & Rentals**

### **BLUE DIRT MTB SHUTTLE**

The best way to get in the most rides is with a shuttle back to the top of the trails after each run. Blue Dirt Mountain Biking are the best in the business and they have an experienced crew running their fleet of 20 seater buses and trailers dedicated to the park. Shuttles pick up at the bottom of Flowtown and drive all the way to the Summit, stopping at the Village Hub inbetween.

Book Online fallscreek.com.au/summer/mtb

### **RENTALS**

Hire adults and kids bikes from the Village Bike Cafe. Dual suspension adult bikes are available in a range of sizes and are available from \$115 a day. Kids bikes come from \$40 a day and all bikes come equipped with helmets. It's best to book ahead to make sure you don't miss out.

### **FACILITIES**

Head to the Village Bike Hub for free public bike wash, bottle fill and bike repair facilities. You can grab a trail map from the Visitor Information Centre or Village Bike Cafe nearby.