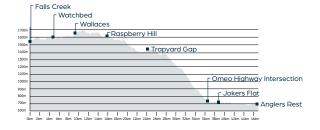

### **OMEO APPROACH (BACK OF FALLS)**

The back approach to Falls Creek is easy for the first stretch from the Blue Duck Inn until a grueling 9km, ascent at 10% makes this one of the most challenging climbs in Victoria.