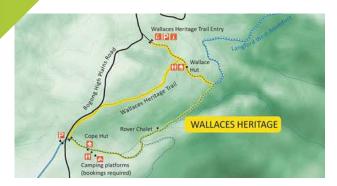

# Wallaces Heritage Trail

No trip to Falls is complete without a visit to Wallace's Hut – the oldest cattlemans hut in the Alpine National Park.

Wallace's Hut has been standing since 1889 and is a true piece of High Country history. The grounds are perfect for a picnic and nearby Cope Hut (circa 1929) is an easy addition to your visit. You can reach both huts with an easy walk or cycle from the car park for a 6km round trip.

Access Wallaces Hut via the well signed car park approximately 8km along the Bogong High Plains Rd from the lake wall. If you are after a longer hike, continue on to the right to reach Cope Hut. You can also park at the Langford's Gap car park just 2km from the Dam Wall and complete as a return trip.