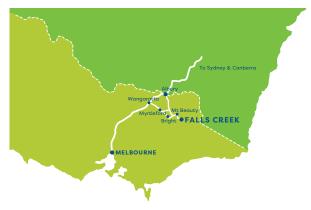

Getting to Falls Creek in Summer is an easy and scenic drive from many places in Victoria or New South Wales.

### FROM MELBOURNE

Head out of town on the Hume Freeway for 23½ hours and take the Snow Road exit just before Wangaratta. Make a short stop in Milawa, home to wineries, a distillery and gourmet delights. From Milawa, head towards Myrtleford for stunning views of Mt Buffalo. You can then choose to go through the beautiful township of Bright, or directly to Mount Beauty and then on to Falls Creek. All up it's a 4¾ hour drive to Falls Creek from Melbourne.

### **FROM ALBURY & NSW**

Falls Creek is the closest alpine resort to Albury and a great destination for a day trip or "next stop". The travel time is between 11/2 to 2 hours and it's a spectacular drive through the Kiewa Valley. The best way is to cross the Murray River

into Wodonga and then follow the signs to Mt Beauty along the Kiewa Valley Highway.

Stop in at Mount Beauty to dip your feet in the Kiewa River at Pebble Beach, a short walk from the car park in Tawonga South.

### **FROM BRIGHT**

Falls Creek is only 1¼ hours drive from this tourist hotspot. The "Tawonga Gap" route is an experience in itself with its incredible lookout over Mt Beauty and Mt Bogong at the top of the climb (make a stop and grab some great photos from Sullivan's Lookout). Simply head along the Great Alpine Road towards Harrietville/Mt Hotham and the turnoff to Mt Beauty is five minutes later on your left. Turn right once you finish "the Gap" and you are half-way there.