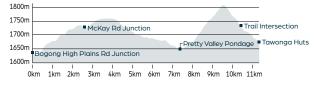

# Wallaces Heritage Trail

No trip to Falls is complete without a visit to Wallace's Hut – the oldest cattlemans hut in the Alpine National Park.

Wallace's Hut has been standing since 1889 and is a true piece of High Country history. The grounds are perfect for a picnic and nearby Cope Hut (circa 1929) is an easy addition to your visit. You can reach both huts with an easy walk or cycle from the car park for a 6km round trip.

Access Wallaces Hut via the well signed car park approximately 8km along the Bogong High Plains Rd from the lake wall. If you are after a longer hike, continue on to the right to reach Cope Hut. You can also park at the Langford's Gap car park just 2km from the Dam Wall and complete as a return trip.