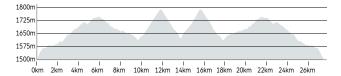

# **Hiking Trails**

### **AQUEDUCT TRAIL**

An excellent introductory walk for all ages, the Aqueduct Trail is easily accessible and leads between key highlight points of Wishing Well and Rocky Valley Lake.

### **PACKHORSE HERITAGE TRAIL**

Retrace the historic trail used by pioneers of the Falls Creek & Bogong High Plains region.

### HOME AND AWAY

A scenic hike taking in the Maze and Summit ski areas on a village return trip.

### **WALKING ON WATER**

Hike to the spectacular Rocky Valley Lake through Falls Creek's cross country ski trails and Nordic Bowl.

### **ROPERS LOOKOUT**

An easy hike with a natural staircase climb at the end to an incredible lookout point with views back to Falls Creek, down the Kiewa Valley and over Rocky Valley Lake.

### **FALLS CREEK FALLS**

A short walk from the village, Falls Creek Falls are an easy to access spot for a quick hike and offer a great insight into the regenerating flora from the 2003 aloine bushfires.