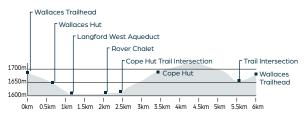

# Wallaces Heritage Trail

No trip to Falls is complete without a visit to Wallace's Hut – the oldest cattlemans hut in the Alpine National Park.

Wallace's Hut has been standing since 1889 and is a true piece of High Country history. The grounds are perfect for a picnic and nearby Cope Hut (circa 1929) is an easy addition to your visit. You can reach both huts with an easy walk or cycle from the car park for a 6km round trip.

Access Wallaces Hut via the well signed car park approximately 8km along the Bogong High Plains Rd from the lake wall. If you are after a longer hike, continue on to the right to reach Cope Hut. You can also park at the Langford's Gap car park just 2km from the Dam Wall and complete as a return trip.