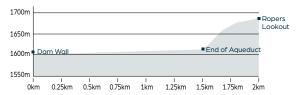

## WALK TO ROPERS LOOKOUT

1/2 DAY

### Good for:

Just over the other side of the dam is the wonderful Ropers Lookout, a great half day walk. This route meanders along a quiet aqueduct before it takes you up through the snow gums to the rocky outcrop of Ropers Lookout, named after an old cattleman