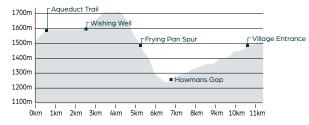

Panoramic views and crisp mountain air are just the tip of the iceberg. Alpine trail running is an experience you just can't get in the city.

Falls Creek is a unique offering when it comes to alpine trail running. A diverse range of trails combine beautifully with the vibrant village, dramatic plains and iconic landmarks of the region to offer challenging rewards for all abilities.

Falls Creek trails range from flat well–manicured walking and vehicle tracks to rugged and remote singletracks through extreme alpine terrain. Heritage sites like Wallace's and Cope Huts join the spectacular features of Rocky Valley Lake, Mt McKay and Frying Pan Spur is an enviable sightseeing aspect too.

Visit the Falls Creek website for maps fallscreek.com.au

### INTRODUCTORY RUN

A gentle introductory run that scoots you out to serene Rocky Valley Lake via the sweeping 'Walking on Water' trail and returning via the resort's Aqueduct Trail. This is mostly graded underfoot with a reasonable incline to begin before levelling out for a comfortable loop return.

### **ADVANCED RUN**

An excellent run for those who like a challenge. It is not an incredibly long run but offers a good variation of elevation gain and loss as the landscape ranges from beautiful distant views of the surrounding mountains through to steep and technical running along thick forest and trickling streams.